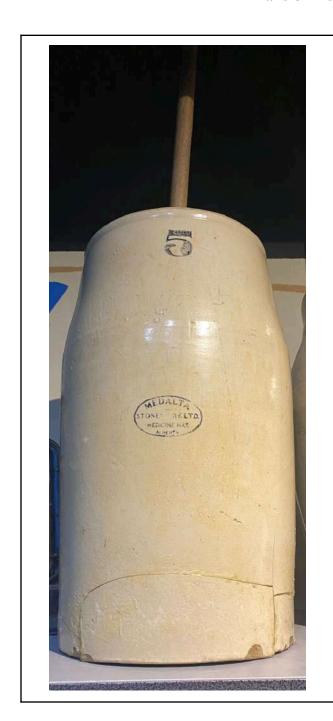

### **Butter Churn**

Stoneware butter churn, five gallons with wooden handle, lid and paddle.

Stoneware is cracked at bottom.

| (250) 655-6355 • info@sidneymuseum.ca |              |                                                                                                                                                                                                                                                                                                                          |
|---------------------------------------|--------------|--------------------------------------------------------------------------------------------------------------------------------------------------------------------------------------------------------------------------------------------------------------------------------------------------------------------------|
| 986.7.9                               | 1986.007.009 | Soldering Iron                                                                                                                                                                                                                                                                                                           |
| 98116.16                              | 1981.016.016 | Folding Chair  Folding chair of wood and metal construction. The wood has been finished with varnish or stain. Seat is of shaped 'plywood', other wooden parts are solid wood. Back has a pressed design with 4 shaped rails. Front foot rail is also turned in a design. Secured by metal rivets and folding apparatus. |
| 992.83.2                              | 1992.083.002 | Cigarette Tin                                                                                                                                                                                                                                                                                                            |