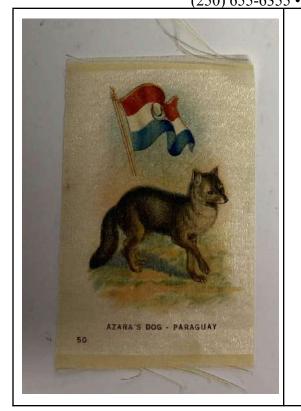

.                                             | Canada History Series 21. Phips' Envoy is Rebuffed by Frontenac. 1690                                |



2423 Beacon Avenue L-3, Sidney, BC V8L 1X5

| (250) 655-635        | 5 • info@sidneymus | seum.ca                  |
|----------------------|--------------------|--------------------------|
| EHINCHILLA - BOLIVIA |                    | 26. Chinchilla - Bolivia |
| TIGER BENGAL         |                    | 2. Tiger - Bengal        |



| (250) 655-6355 • info(a)sidneymuseum.ca |  |                      |  |  |
|-----------------------------------------|--|----------------------|--|--|
| PUMA - ARGENTINE 26                     |  | 28. Puma - Argentine |  |  |
| MAGOT - MOROCCO                         |  | 49. Magot - Morocoo  |  |  |





50. Azara's Dog - Paraguay