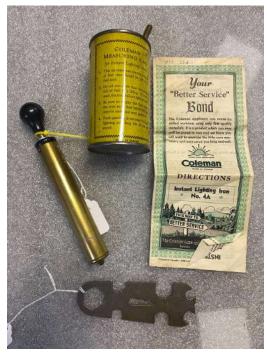

#### **Gas Flatiron Accessories**

- **B.** Brass pump with black wooden handle. Stainless steel plunge (This is by itself in A A003 S003. likely forgotten when the rest was sent to consignment. deaccession process for this item was resumed 2023/05/25)
- C. Coleman measuring can. 10.1cm high yellow tin can with metal spout. Large quarter-size hole in top of can. Small hole in side near top. Writing on can: "Coleman Measuring Can for Instant-Lighting Irons. (1) This can measures the exact amount of fuel that should be put in the fuel tank. (2) Do not put more than one measure full of fuel to a filling. If more is used, the iron will not light properly. (3) Be sure to empty the fuel tank of the iron each time before filling to remove stale or sour gasoline. (4) Fresh gasoline is necessary for good lighting and long life of the generator." Opposite of the English directions are the French and Spanish versions.

| (250) 655-6355 • Inf                                                                                                                          | o(a)sianeymuseum | <u>.ca</u>                                                                                                                                                                                                                                                                                                                        |
|-----------------------------------------------------------------------------------------------------------------------------------------------|------------------|-----------------------------------------------------------------------------------------------------------------------------------------------------------------------------------------------------------------------------------------------------------------------------------------------------------------------------------|
| ALWAYS USE  GENUINE Gleman PARTS  MADE IN CANADA BY  The Coleman Lamp and Stovy Company Ltd  Queen St. Euer and Device Are.  Torondo  Casardo |                  | <ul> <li>D. Direction sheet. "Your Better Service Bond". English, Spanish and French directions.</li> <li>F. Wrench. Iron with various shapes for repairs to iron.</li> <li>H. Sheet on how to Select, Store and handle Gasoline.</li> <li>J. Envelope (11.4 x 6.3cm) containing burner slot cleaner (metal) and spare</li> </ul> |
|                                                                                                                                               | 1994.057.004     | spring(?)  Doll Carriage                                                                                                                                                                                                                                                                                                          |
|                                                                                                                                               |                  |                                                                                                                                                                                                                                                                                                                                   |