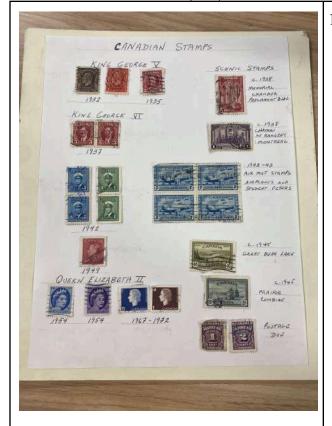

| 2002.002.001        | Clothes Wringer |
|---------------------|-----------------|
| 1990.027.001<br>a-b | coal oil lamp   |

N/A

Page of Canadian Stamps

**King George V:** 1932 (x2),

1935 (x1)

**King George VI:** 1937 (x2), 1942 (x4), 1949 (x1)

**Queen Elizabeth II:** 1954 (x2), 1967-1972 (x2)

Memorial Chamber Parliament Building c.1938

Chateau de Ramazay, Montreal, c.1938

Air Post Stamps-Airplanes and Student Flyers, 1942-1943

Great Bear Lake, c.1945

Prairie Combine, c.1945

Postage Due 1 cent

**Postage Due 2 cents** 