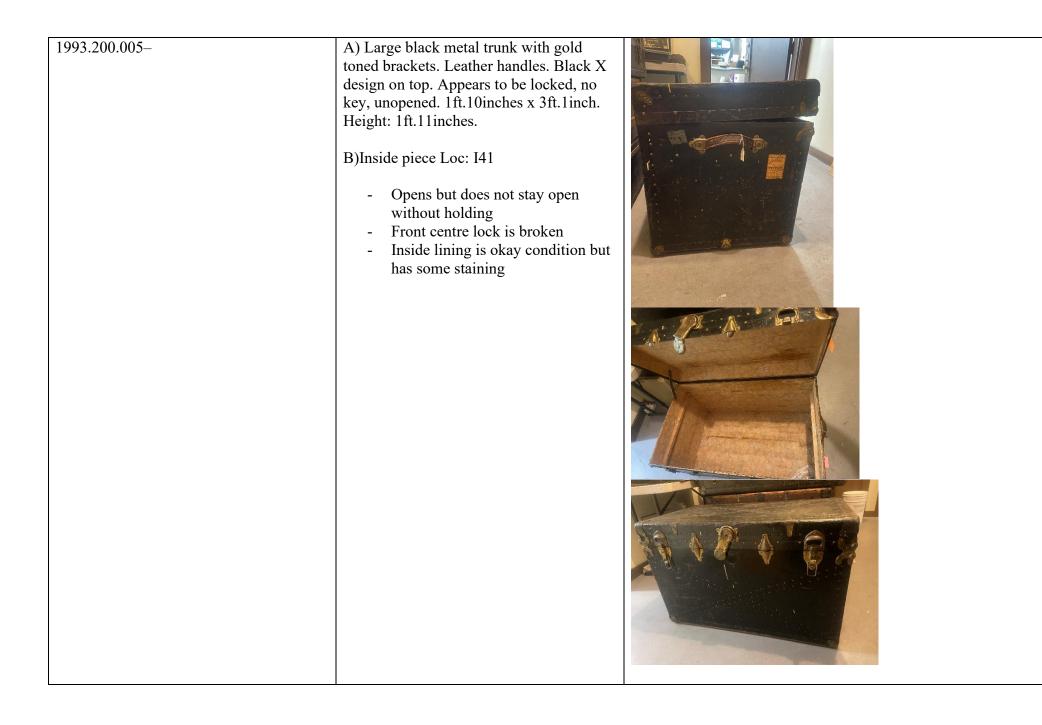

Trunks/suitcases to deaccession: Updated June 17 Total items: 6

| 1983.093.001  | HE01<br>Floral pattern inside steamer trunk<br>Front center lock is broken, other 2 can<br>open/clasp shut      |  |
|---------------|-----------------------------------------------------------------------------------------------------------------|--|
| 2005.045.001: | Location: IU1<br>Steamer trunk, leather with drawer inserts,<br>from the Hunter family emigration to<br>Canada. |  |