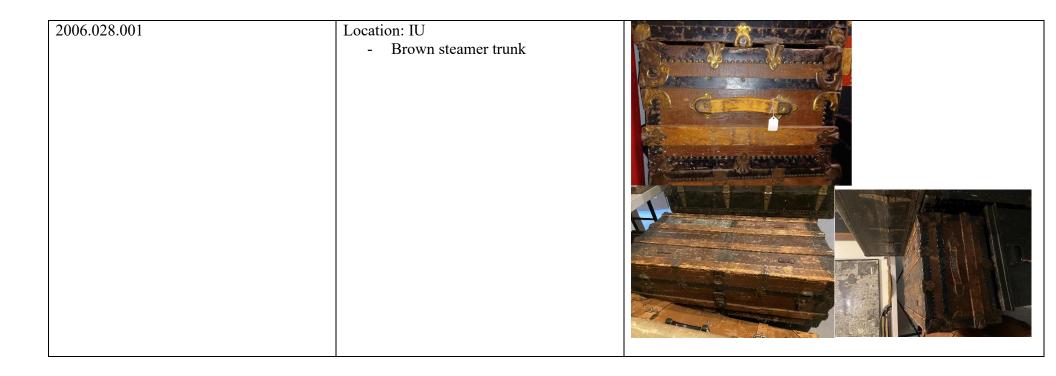

Trunks/suitcases to deaccession: Updated June 17 Total items: 6

| 1983.093.001  | HE01<br>Floral pattern inside steamer trunk<br>Front center lock is broken, other 2 can<br>open/clasp shut      |  |
|---------------|-----------------------------------------------------------------------------------------------------------------|--|
| 2005.045.001: | Location: IU1<br>Steamer trunk, leather with drawer inserts,<br>from the Hunter family emigration to<br>Canada. |  |