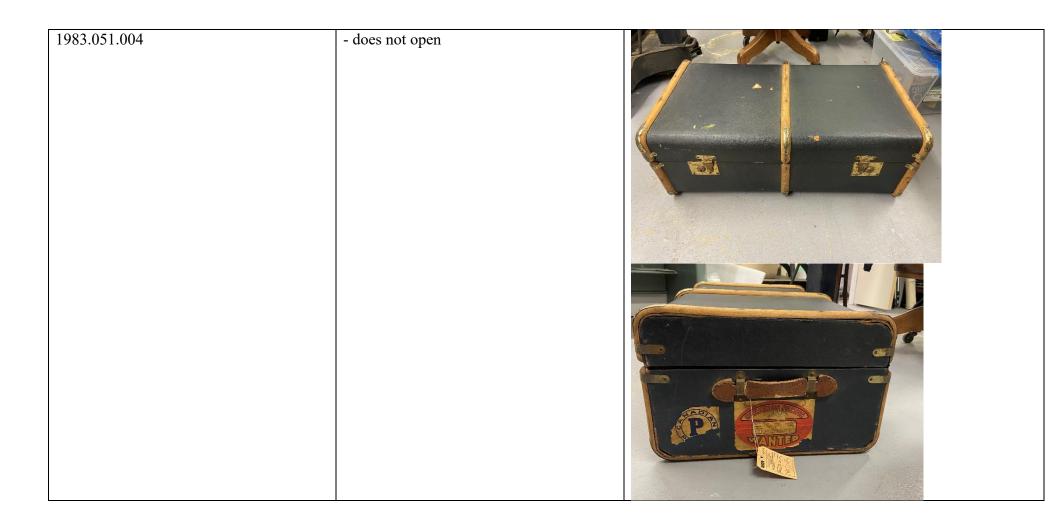

| 1984.009.001 (suitcase) | Location: IU1—found on June 13 with<br>sticker to deaccession<br>Remarks: Composition, beige with navy<br>trim suitcase. Pocket inside lid. Cunard<br>label on left side reads "NOT WANTED<br>ON VOYAGE, E. BATTRUM, QUEEN<br>MARY, CABIN, FEBRUARY 1 SOUTH<br>HAMPTON TO NEW YORK",<br>unreadable, "BARNET, B.C." |  |
|-------------------------|--------------------------------------------------------------------------------------------------------------------------------------------------------------------------------------------------------------------------------------------------------------------------------------------------------------------|--|