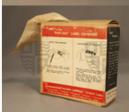

[19--?].

1950.002 Label | .083 Roll labels made by Paramo unt Paper Product

One cardboard box containing a roll of labels. The front and back of the box are red and white, with black and white lettering. The front of the box reads: "Paramount's / i-Appeal® / Pressure-Sensitive / Die-Cut / Roll Labels / Manufactured By / PARAMOUNT PAPER PRODUCTS CO. / 4401 No. 23rd St., Omaha 11, Nebr.". There is an image of the roll labels to the left of the words. "\$150" has been written of the box, beside the image. The back of the box displays two images showing how to operate the product. One of the images is of the label, writing and label, the other is of the label, being dispensed from the box. hands writing on a label, the other is of the label being dispensed from the box. On the left side of the box there is a black label with white writing explaining the features of the label. The ad includes the contents, and stock number. The right side of the box has two slits, where the labels would be dispensed from.