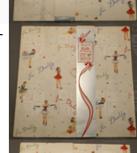

[196-?].

Perkins Canada Gift Wrap.

1950.002 Wrappin A pack of wrapping paper. It is pink with blue and silver stripes running across it.

1950.008 Paper Pink, blue and silver on the front with white and red design and red text that reads "Perkins / Canada / Gift / Wrapping / 2 SHEETS /20" x 30" 10c / PERKINS PAPER / PRODUCTS LTD. / MONTREAL CANADA".

[196-?].

.009 **Perkins** Canada Gift

Wrap.

1950.002 Wrappin A pack of wrapping paper. It is pink with blue and silver stripes running across it. g Paper
The paper is folder into a 10"x10" square, with a paper band around it that is
Pink, silver on the front with white and red design and red text that reads "Perkins / blue and Canada / Gift / Wrapping / 2 SHEETS /20" x 30" 10c / PERKINS PAPER / silver
PRODUCTS LTD. / MONTREAL CANADA".