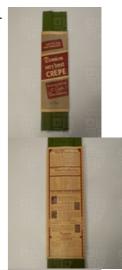

[196-?].

1950.002 Paper, .247 Crepe | Package of Denniso

Package of Denniso n leaf green crepe paper.

One package of green crepe paper. It is folded with a paper label wrapped around its centre. The label is beige, grey and red. The front of the label reads: "Eight feet long / Twenty inches wide / Dennison / very best / Crepe / the very best crepe paper / for / crafts / and / decorations" and "137 / Leaf Green / Made in Canada". The back side of the label contains "Facts about / Dennison Very Best Crepe", "Colors of / Dennison Very Best Crepe". A section titled: "Get These Craft Books" lists publications. At the bottom is a coupon section