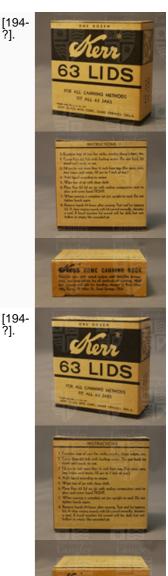

[194-?].

1950.002 Box | .117 Kerr canning One cardboard box of canning lids. The box is yellow with a black banner and black text; "Kerr\*" is in yellow text over of a black banner. The front of the box reads: "ONE DOZEN / Kerr\* / 63 LIDS / FOR ALL CANNING METHODS / FIT ALL 63 JARS / TRADE MARK REG. U.S. PAT. OFF. / KERR GLASS MFG. CORP. SAND SPRINGS, OKLA." There is am image and text on both sides of the box. The image is a drawing of two hands placing a canning lid, (labelled "Kerr",) and ring on a jar. More text reads: "FIT ALL / 63 JARS". The back of the box has text explaining how to use the lid, divided into eight steps. The bottom of the box has a coupon for the "Kerr\* HOME CANNING BOOK". The top of the box has the company name alongside a price section, which is blank.

[194-?].

1950.002 Box | .121 Kerr canning

One cardboard box of canning lids. The box is yellow with a black banner and One cardboard box of canning lids. The box is yellow with a black barrier and black text; "Kerr\*" is in yellow text over of a black banner. The front of the box reads: "ONE DOZEN / Kerr\* / 63 LIDS / FOR ALL CANNING METHODS / FIT ALL 63 JARS / TRADE MARK REG. U.S. PAT. OFF. / KERR GLASS MFG. CORP. SAND SPRINGS, OKLA." There is am image and text on both sides of the box. The image is a drawing of two hands placing a canning lid, (labelled "Kerr",) and ring on a jar. More text reads: "FIT ALL / 63 JARS". The back of the box has text explaining how to use the lid, divided into eight steps. The bottom of the box has a course for the "Kerr\* HOME CANNING BOOK". The top of the box the box has a coupon for the "Kerr\* HOME CANNING BOOK". The top of the box has the company name alongside a price section, which is blank.