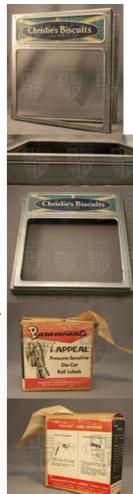

1950.002 Lid | .070 Display Case | Christie' **Biscuits** 

Tin Lid

A lid for a box of Christie's Biscuits. It is metal and square shaped. The metal frame has hinges on the left hand side and the top of the lid can be lifted upwards. There is an empty rectangular opening in centre of the lid which would have originally contained a sheet of glass. There is a blue and white metal sign built into the top of lid which reads: "Christie's Biscuits / since 1853". There is text embossed on the metal just below the sign which reads: "Christie, Brown and Company, Limited". The metal frame is silver-coloured but has some rust and discolars tion. Some ambassed text along the better adds of the lid reads: discoloration. Some embossed text along the bottom edge of the lid reads: "Property of / Christie, Brown and Company, Limited / Patent Applied For". Inside the top portion of the lid are two thin pieces of metal (one on either side, left and right) which would have held the glass sheet in place. The piece on the right side closest to the hinges is broken and the bottom half missing.

[19--?].

1950.002 Label | .083 Roll labels made by Paramo unt Paper Product

One cardboard box containing a roll of labels. The front and back of the box are red and white, with black and white lettering. The front of the box reads: "Paramount's / i-Appeal® / Pressure-Sensitive / Die-Cut / Roll Labels / Manufactured By / PARAMOUNT PAPER PRODUCTS CO. / 4401 No. 23rd St., Omaha 11, Nebr.". There is an image of the roll labels to the left of the words. "\$150" has been written of the box, beside the image. The back of the box displays two images showing how to operate the product. One of the images is of the label, writing and label, the other is of the label, being dispensed from the box. hands writing on a label, the other is of the label being dispensed from the box. On the left side of the box there is a black label with white writing explaining the features of the label. The ad includes the contents, and stock number. The right side of the box has two slits, where the labels would be dispensed from.