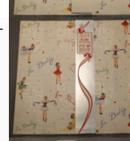

Perkins Canada Gift Wrap.

1950.002 Wrappin g Paper | A pack of tissue paper. It is pink with blue and silver stripes running vertically.

The paper is folder into a 10"x10" square, with a paper band around it that is silver on the front with white and red design and red text that reads " Perkins / Canada / Gift / Wrapping / 2 SHEETS /20" x 30" 10c / PERKINS PAPER / PRODUCTS LTD. / MONTREAL CANADA".

[196-

**Perkins** Canada Gift Wrap.

1950.002 Wrappin g Paper I he paper is folder into a 10"x10" square, with a paper band around it that is silver on the front with white and red design and red text that reads " Perkins / blue and silver on the front with white and red design and red text that reads " Perkins / Canada / Gift / Wrapping / 2 SHEETS /20" x 30" 10c / PERKINS PAPER / PRODUCTS LTD. / MONTREAL CANADA".