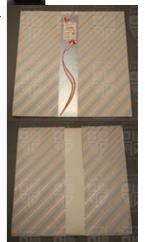

Perkins Canada Gift Wrap.

1950.002 Wrappin g Paper | A pack of tissue paper. It is pink with blue and silver stripes running vertically.

The paper is folder into a 10"x10" square, with a paper band around it that is silver on the front with white and red design and red text that reads " Perkins / Canada / Gift / Wrapping / 2 SHEETS /20" x 30" 10c / PERKINS PAPER / PRODUCTS LTD. / MONTREAL CANADA".

[196-

**Perkins** Canada Gift Wrap.

1950.002 Wrappin g Paper I he paper is folder into a 10"x10" square, with a paper band around it that is silver on the front with white and red design and red text that reads " Perkins / blue and silver on the front with white and red design and red text that reads " Perkins / Canada / Gift / Wrapping / 2 SHEETS /20" x 30" 10c / PERKINS PAPER / PRODUCTS LTD. / MONTREAL CANADA".