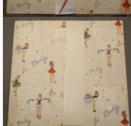

Wrap.

1950.002 Wrappin g Paper | "For Daddy" Perkins Canada Gift Wrappin Canada Gift Wrappin g Paper | Wrappin g Paper is folder into a 10"x10" square, with a paper band around it that is silver on the front with white and red design and red text that reads " Perkins / Canada / Cift / Wrapping / 2 SHEETS /20" x 30" 10c / PERKINS PAPER / PRODUCTS LTD. / MONTREAL CANADA".

g Paper | "For .022

Daddy" Perkins Canada Gift Wrap.

1950.002 Wrappin A pack of wrapping paper. It is white with little coloured polka dots. It is decorated [196with small drawings of women in short purple, green, blue, red, and pink dresses holding gifts, with the words "for Daddy" repeated in green, red, and blue. The paper is folder into a 10"x10" square, with a paper band around it that is silver on the front with white and red design and red text that reads " Perkins / Canada / Gift / Wrapping / 2 SHEETS /20" x 30" 10c / PERKINS PAPER / PRODUCTS LTD. / MONTREAL CANADA".