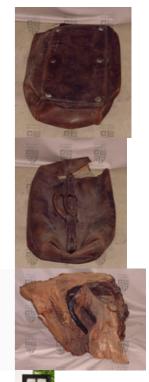

1950.001 Satchel | A small portmanteau suitcase or Gladstone Bag. It is a brown leather bag, built .173 Gladsto over a rigid frame which separates into two equal sections, with a small handle on either side, and a lock on the top. It is carried from the top. The bag has four rounded "feet" on the bottom, and has a rectangular base. The letters "A.W.H' are marked in black on one side. The inside liner is plain brown. The bag is ripped.