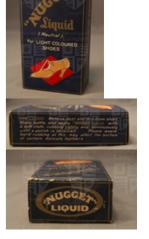

[194-

1950.002 Box | .100 "Nugget " Liquid shoe polish.

One cardboard box containing a bottle of shoe polish. The box is blue with gold and white lettering. The front and back of the box have an image of a pink highheeled shoe in front of a red diamond background. The front and back of box read: " "NUGGET" / Liquid / (Neutral) / For LIGHT COLOURED / SHOES"; "25" is written on the front of the box. The the right side of the box lists directions instructing how to apply the shoe polish. The left side of the box has texts advertising the variety of shoes the polish can be applied on. The top and bottom of the box read: "NUGGET / LIQUID". The bottle inside is clear glass with a black lid. The front has a blue label which matches the front of the box, while the back has directions written in three languages. The polish inside has condensed and thickened. It is a pale cream colour.