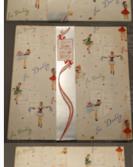

[196-?].

g Paper | Gray .012 and Silver Daisy Perkins Canada Gift

Wrap.

1950.002 Wrappin A pack of wrapping paper. The tissue paper has a pattern of grey, silver, and white daisies with orange centres. The paper is folder into a 10"x10" square, with a paper band around it that is silver on the front with white and red design and red text that reads " Perkins / Canada / Gift / Wrapping / 2 SHEETS /20" x 30" 10c / PERKINS PAPER / PRODUCTS LTD. / MONTREAL CANADA".