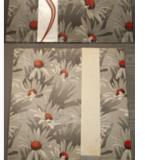

[196-?].

g Paper | Gray .012 and Silver Daisy Perkins Canada Gift

Wrap.

1950.002 Wrappin A pack of wrapping paper. The tissue paper has a pattern of grey, silver, and white daisies with orange centres. The paper is folder into a 10"x10" square, with a paper band around it that is silver on the front with white and red design and red text that reads " Perkins / Canada / Gift / Wrapping / 2 SHEETS /20" x 30" 10c / PERKINS PAPER / PRODUCTS LTD. / MONTREAL CANADA".