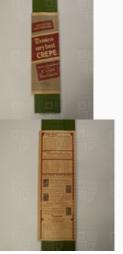

ON WE NYLON W

[19-?].

1950.002 Paper, .246 Crepe | Package of Denniso n leaf

green crepe paper. One package of green crepe paper. It is folded with a paper label wrapped around its centre. The label is beige, grey and red. The front of the label reads: "Eight feet long / Twenty inches wide / Dennison / very best / Crepe / the very best crepe paper / for / crafts / and / decorations" and "137 / Leaf Green / Made in Canada". The back side of the label contains "Facts about / Dennison Very Best Crepe", "Colors of / Dennison Very Best Crepe". A section titled: "Get These Craft Books" lists publications. At the bottom is a coupon section.