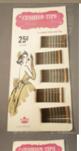

.179 Vassar Bobby Pins

1950.002 Hairpin | One package of bobby pins. 75 pins are held on a cardboard sheet. On the top of [195the sheet the product and company name is written over pink background, reading: "CUSHION-TIPS / by Vassar". Below the banner in red text it reads: "75 CUSHION TIPPED BOBBY PINS"; below the text is five sections of bobby pins, with fifteen pins per sections. The rest of the background is white. To the left of the bobby pins is the price of the product and the product number; "25¢ / No. R-750". There is a drawing of a lady in a draw under the product number. At the 750". There is a drawing of a lady in a dress under the product number. At the bottom of the sheet there is a pink maple leaf, and the company name "Vassar Products".

1950.002 Hairpin | .180 Vassar Bobby Pins

One package of bobby pins. 75 pins are held on a cardboard sheet. On the top of [195? the sheet the product and company name is written over pink background, reading: "CUSHION-TIPS / by Vassar". Below the banner in red text it reads: "75 CUSHION TIPPED BOBBY PINS"; below the text is five sections of bobby pins, with fifteen pins per sections. The rest of the background is white. To the left of the bobby pins is the price of the product and the product number; " $25\phi$  / No. R-750". There is a drawing of a lady in a dress under the product number. At the bottom of the sheet there is a pink maple leaf, and the company name "Vassar Products".