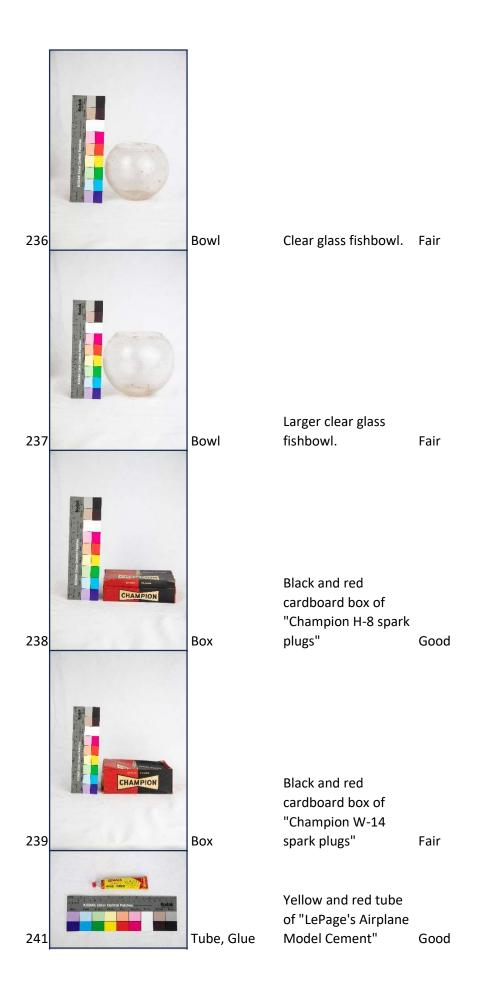

| Object ID | Image | Object Name   | Description                        | Condition | Condition<br>Remarks | Period |
|-----------|-------|---------------|------------------------------------|-----------|----------------------|--------|
| 1         |       | Pan, Loaf     | Small metal loaf pan               | Fair      |                      |        |
| 2         |       | Figurine, Dog | Plaster dog                        | Fair      |                      |        |
| 5         |       | Insulator     | Brown ceramic insulator.           | Good      |                      |        |
| 6         |       | Insulator     | Porcelain insulator                | Fair      |                      |        |
| 7         |       | Buttons       | Large plastic bread bag of buttons | Good      |                      |        |
| 8         |       | Buttons       | Small clear plastic bag of buttons | Good      |                      |        |