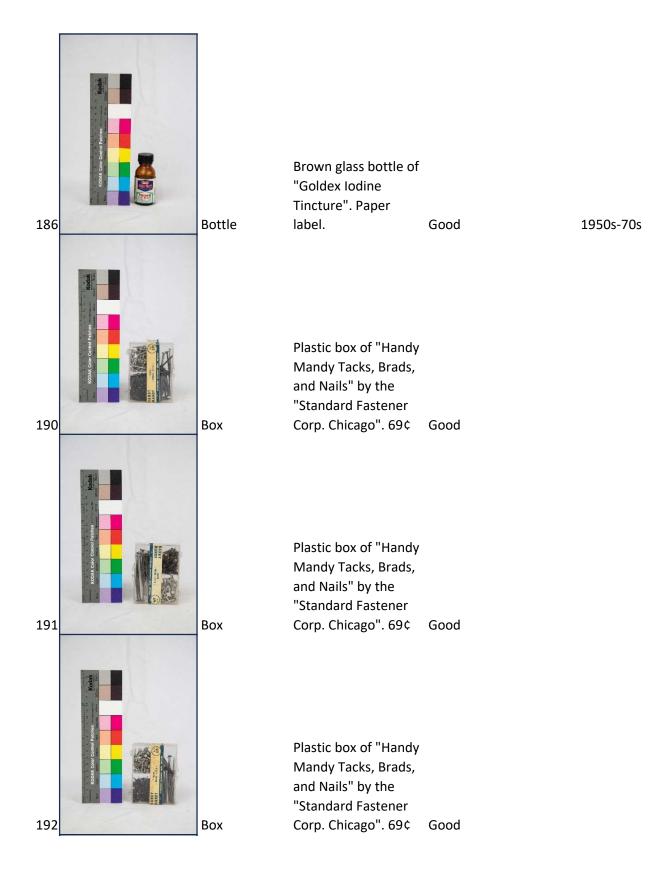

---------|--------|
| 1         |       | Pan, Loaf     | Small metal loaf pan               | Fair      |                      |        |
| 2         |       | Figurine, Dog | Plaster dog                        | Fair      |                      |        |
| 5         |       | Insulator     | Brown ceramic insulator.           | Good      |                      |        |
| 6         |       | Insulator     | Porcelain insulator                | Fair      |                      |        |
| 7         |       | Buttons       | Large plastic bread bag of buttons | Good      |                      |        |
| 8         |       | Buttons       | Small clear plastic bag of buttons | Good      |                      |        |























































1950s-70s

















Black cardboard box with orange lettering "Brylcreem".

Good

Clear plastic bottle of "Lepage's Mucilage [glue] for paper" with rubber spout. Had a yellow cardboard collar around neck with more info. Glue has solidified.

Fair

Clear plastic bottle of "Lepage's Mucilage [glue] for paper" with rubber spout. Had a yellow cardboard collar around neck with more info. Glue has solidified.

Fair

Clear plastic bottle of "Lepage's Mucilage [glue] for paper" with rubber spout. Had a yellow cardboard collar around neck with more info. Glue has solidified.

Fair







| 265             | Combs      | 19 nylon "Welgroom" hair combs with clip. Mainly black but one blue and two red. | Good |                  |
|-----------------|------------|--------------------------------------------