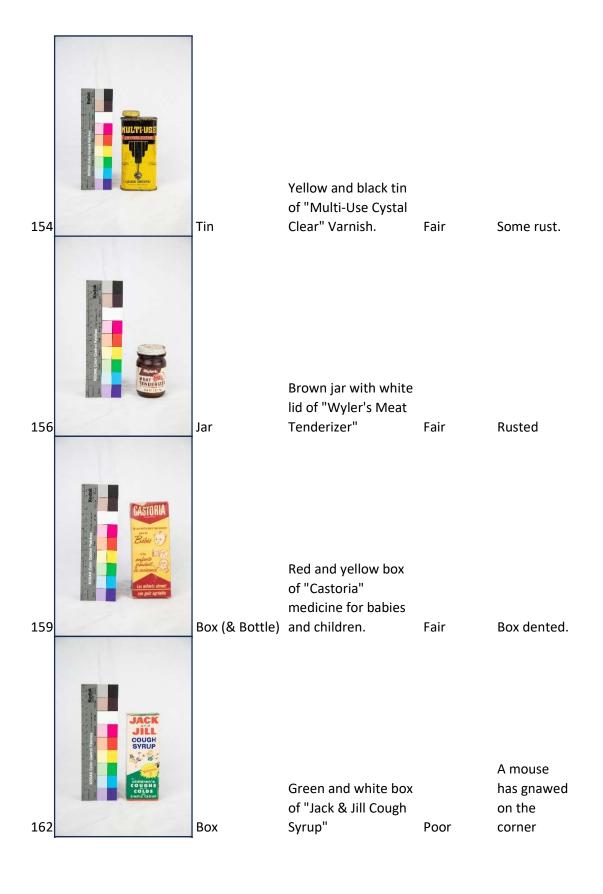

-|----------------------|--------|
| 1         |       | Pan, Loaf     | Small metal loaf pan               | Fair      |                      |        |
| 2         |       | Figurine, Dog | Plaster dog                        | Fair      |                      |        |
| 5         |       | Insulator     | Brown ceramic insulator.           | Good      |                      |        |
| 6         |       | Insulator     | Porcelain insulator                | Fair      |                      |        |
| 7         |       | Buttons       | Large plastic bread bag of buttons | Good      |                      |        |
| 8         |       | Buttons       | Small clear plastic bag of buttons | Good      |                      |        |























































1950s-70s

















Black cardboard box with orange lettering "Brylcreem".

Good

Clear plastic bottle of "Lepage's Mucilage [glue] for paper" with rubber spout. Had a yellow cardboard collar around neck with more info. Glue has solidified.

Fair

Clear plastic bottle of "Lepage's Mucilage [glue] for paper" with rubber spout. Had a yellow cardboard collar around neck with more info. Glue has solidified.

Fair

Clear plastic bottle of "Lepage's Mucilage [glue] for paper" with rubber spout. Had a yellow cardboard collar around neck with more info. Glue has solidified.

Fair







| 265             | Combs      | 19 nylon "Welgroom" hair combs with clip. Mainly black but one blue and two red. | Good |                  |
|-----------------|------------|-----------------------------