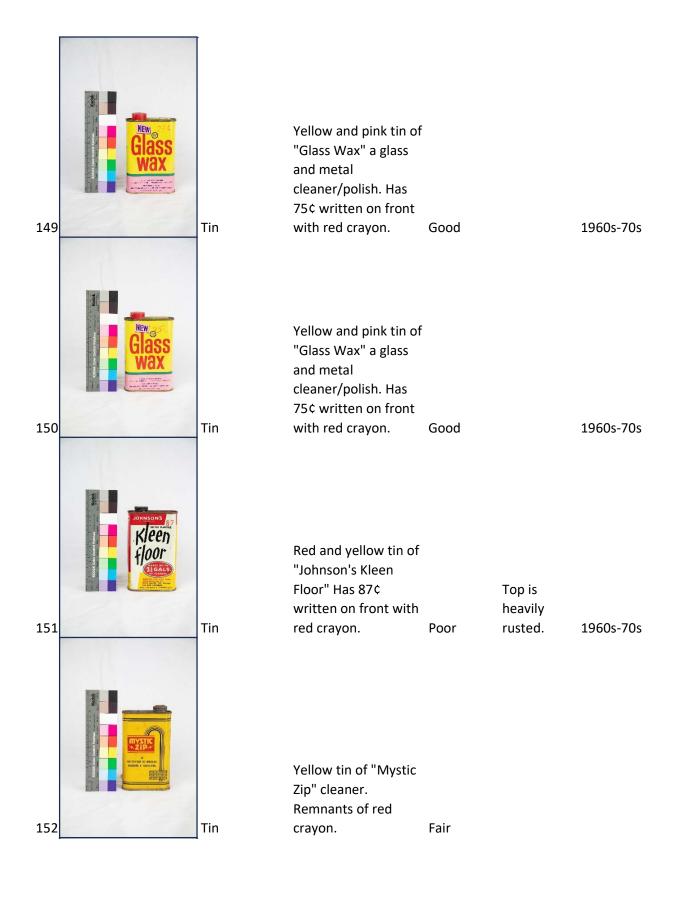

---|----------------------|--------|
| 1         |       | Pan, Loaf     | Small metal loaf pan               | Fair      |                      |        |
| 2         |       | Figurine, Dog | Plaster dog                        | Fair      |                      |        |
| 5         |       | Insulator     | Brown ceramic insulator.           | Good      |                      |        |
| 6         |       | Insulator     | Porcelain insulator                | Fair      |                      |        |
| 7         |       | Buttons       | Large plastic bread bag of buttons | Good      |                      |        |
| 8         |       | Buttons       | Small clear plastic bag of buttons | Good      |                      |        |























































1950s-70s

















Black cardboard box with orange lettering "Brylcreem".

Good

Clear plastic bottle of "Lepage's Mucilage [glue] for paper" with rubber spout. Had a yellow cardboard collar around neck with more info. Glue has solidified.

Fair

Clear plastic bottle of "Lepage's Mucilage [glue] for paper" with rubber spout. Had a yellow cardboard collar around neck with more info. Glue has solidified.

Fair

Clear plastic bottle of "Lepage's Mucilage [glue] for paper" with rubber spout. Had a yellow cardboard collar around neck with more info. Glue has solidified.

Fair







| 265             | Combs      | 19 nylon "Welgroom" hair combs with clip. Mainly black but one blue and two red. | Good |                  |
|-----------------|------------|---------------------------