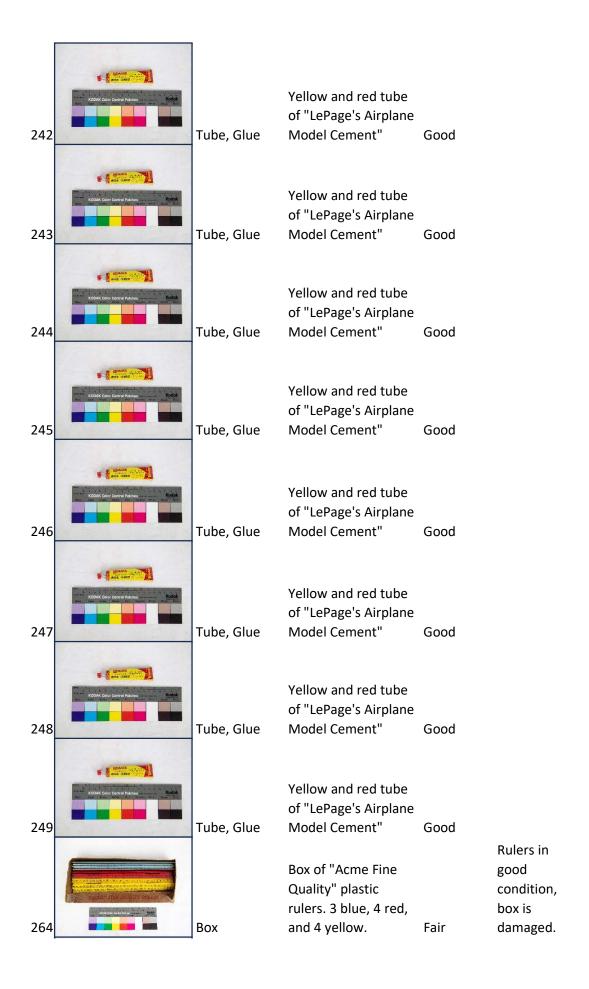

| Object ID | Image | Object Name   | Description                        | Condition | Condition<br>Remarks | Period |
|-----------|-------|---------------|------------------------------------|-----------|----------------------|--------|
| 1         |       | Pan, Loaf     | Small metal loaf pan               | Fair      |                      |        |
| 2         |       | Figurine, Dog | Plaster dog                        | Fair      |                      |        |
| 5         |       | Insulator     | Brown ceramic insulator.           | Good      |                      |        |
| 6         |       | Insulator     | Porcelain insulator                | Fair      |                      |        |
| 7         |       | Buttons       | Large plastic bread bag of buttons | Good      |                      |        |
| 8         |       | Buttons       | Small clear plastic bag of buttons | Good      |                      |        |