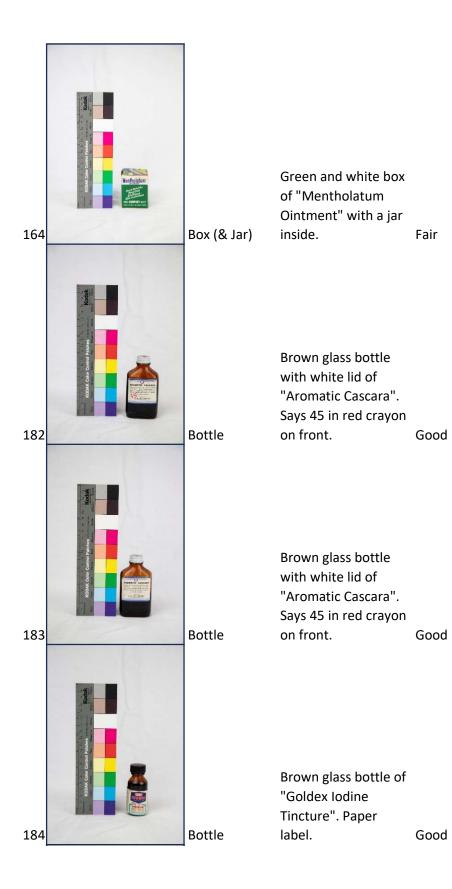

----------------------|--------|
| 1         |       | Pan, Loaf     | Small metal loaf pan               | Fair      |                      |        |
| 2         |       | Figurine, Dog | Plaster dog                        | Fair      |                      |        |
| 5         |       | Insulator     | Brown ceramic insulator.           | Good      |                      |        |
| 6         |       | Insulator     | Porcelain insulator                | Fair      |                      |        |
| 7         |       | Buttons       | Large plastic bread bag of buttons | Good      |                      |        |
| 8         |       | Buttons       | Small clear plastic bag of buttons | Good      |                      |        |























































1950s-70s

















Black cardboard box with orange lettering "Brylcreem".

Good

Clear plastic bottle of "Lepage's Mucilage [glue] for paper" with rubber spout. Had a yellow cardboard collar around neck with more info. Glue has solidified.

Fair

Clear plastic bottle of "Lepage's Mucilage [glue] for paper" with rubber spout. Had a yellow cardboard collar around neck with more info. Glue has solidified.

Fair

Clear plastic bottle of "Lepage's Mucilage [glue] for paper" with rubber spout. Had a yellow cardboard collar around neck with more info. Glue has solidified.

Fair







| 265             | Combs      | 19 nylon "Welgroom" hair combs with clip. Mainly black but one blue and two red. | Good |                  |
|-----------------|------------|-------------------------------