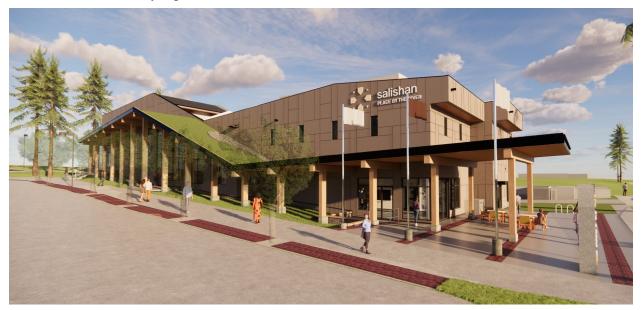

## **Background**

salishan Place by the River (salishan Place; Figure 1) is the new arts, culture, and heritage facility being collaboratively developed in the area known today as Fort Langley by the Township of Langley, community members, and community organizations.

Figure 1: Schematic drawing of north/Mavis Road facing exterior of salishan Place (Site Lines Architecture Inc., 2022).

The name salishan Place by the River was gifted by  $\dot{q}^w\alpha:\dot{n}\dot{\lambda}$  (Kwantlen) First Nation to this inclusive, welcoming, community gathering place to honour the connections of the First Nations who have stewarded the lands and waters within the  $sta\dot{l}$ - $\dot{s}$ - $\dot{w}$ /stó: $l\ddot{o}$ /Fraser River region from time immemorial to the present. This new facility, opening later this year, will provide a safe place for conversations about past and present social, cultural, and political activities, events, and developments that have taken place within the community known today as the Township of Langley. Experiences, perspectives, and stories will be shared and heard about what has happened and how we can all move forward together in a good way.