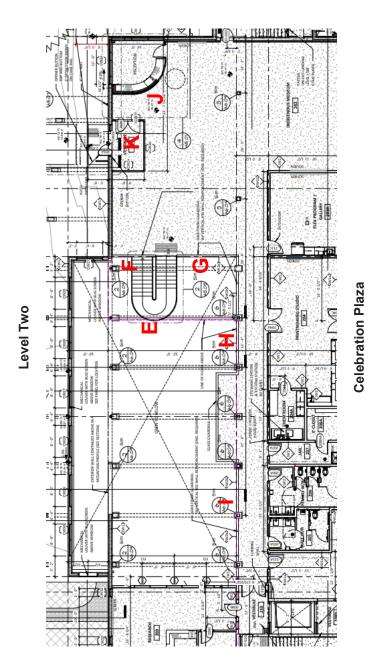

Approximately 29 installation locations have been identified. A detailed summary, including approximate design sizes, is provided in **Schedule B**.

The Township will coordinate and manage the installation of the designs.

Approximately 29 installation locations have been identified. A detailed summary, including approximate design sizes, is provided in **Schedule B** 

# 4.1 Cover Letter, Artist Biography(ies) and Art Images

A response should include:

- 4.1.1 A cover letter (maximum 2 pages), signed by the Artist/Artist team, providing:
  - 4.1.1.1 Contact Information including mailing address, phone number and email address:
  - 4.1.1.2 Link to the Artist/Artist team website or links to past media postings about the Artist(s) or their work if available; and/or
  - 4.1.1.3 Up to three (3) examples of prior design work.
- 4.1.2 History and experience of the Artist(s) in the form of a resume/Artist bio (maximum 2 pages);
- 4.1.3 One or more Indigenous line design concepts that may include images of plants, animals, people, landscapes, and geographic features:
- 4.1.4 A suggested location(s) (Schedule B, A to M) for each submitted Indigenous line design concept;
- 4.1.5 A written description (maximum 500 words) of the design process and overall design, including significance of theme(s), shape(s), pattern(s), or placement(s) for each design being submitted;
- 4.1.6. An acknowledgement that the design follows the guidelines laid out in CARFAC's INDIGENOUS PROTOCOLS dot ART (https://www.indigenousprotocols.art/resourceguide); and
- 4.1.7. A signed and completed salishan Place by the River Expectations of Artist Professional Behaviour and Conduct form (**Schedule A**).