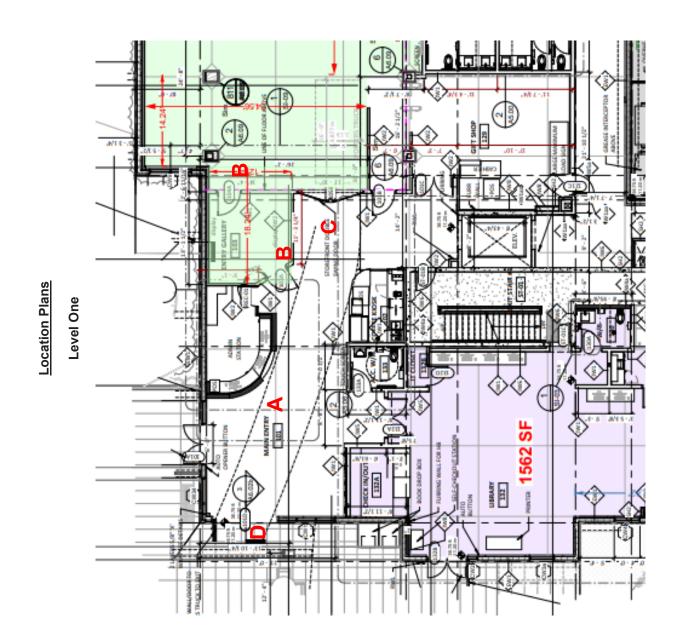

Approximately 29 installation locations have been identified. A detailed summary, including approximate design sizes, is provided in **Schedule B**.

The Township will coordinate and manage the installation of the designs.

Approximately 29 installation locations have been identified. A detailed summary, including approximate design sizes, is provided in **Schedule B** 

# 4.1 Cover Letter, Artist Biography(ies) and Art Images

A response should include:

- 4.1.1 A cover letter (maximum 2 pages), signed by the Artist/Artist team, providing:
  - 4.1.1.1 Contact Information including mailing address, phone number and email address:
  - 4.1.1.2 Link to the Artist/Artist team website or links to past media postings about the Artist(s) or their work if available; and/or
  - 4.1.1.3 Up to three (3) examples of prior design work.
- 4.1.2 History and experience of the Artist(s) in the form of a resume/Artist bio (maximum 2 pages);
- 4.1.3 One or more Indigenous line design concepts that may include images of plants, animals, people, landscapes, and geographic features:
- 4.1.4 A suggested location(s) (Schedule B, A to M) for each submitted Indigenous line design concept;
- 4.1.5 A written description (maximum 500 words) of the design process and overall design, including significance of theme(s), shape(s), pattern(s), or placement(s) for each design being submitted;
- 4.1.6. An acknowledgement that the design follows the guidelines laid out in CARFAC's INDIGENOUS PROTOCOLS dot ART (https://www.indigenousprotocols.art/resourceguide); and
- 4.1.7. A signed and completed salishan Place by the River Expectations of Artist Professional Behaviour and Conduct form (**Schedule A**).