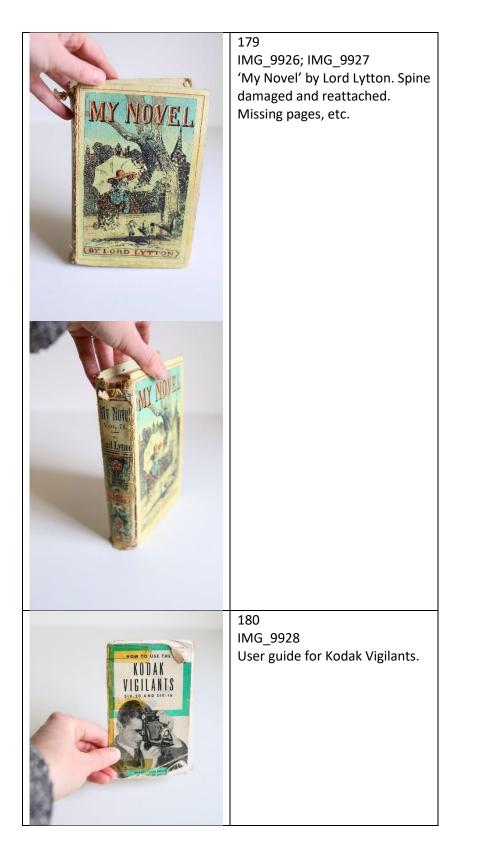

<br>Witteren<br>Witteren<br>Witteren<br>Witteren<br>Witteren<br>Witteren<br>Witteren<br>Witteren<br>Witteren<br>Witteren<br>Witteren<br>Witteren<br>Witteren<br>Witteren<br>Witteren<br>Witteren<br>Witteren<br>Witteren<br>Witteren<br>Witteren<br>Witteren<br>Witteren<br>Witteren<br>Witteren<br>Witteren<br>Witteren<br>Witteren<br>Witteren<br>Witteren<br>Wittere | 176<br>IMG_9923<br>Round tin of Smith Kenon<br>Blackcurrant hard candies. |

| Numera | 177                                            |
|--------|------------------------------------------------|
| Numera | IMG_9924                                       |
| Numera | Small tin of Club House ground                 |
| Numera | nutmeg.                                        |
|        | 178<br>IMG_9925<br>Green metal product holder. |



| 181<br>IMG_9929<br>Anatomy book from the 1970s.          |
|----------------------------------------------------------|
| 182<br>IMG_9930<br>Basket with white yarn from<br>Sears. |