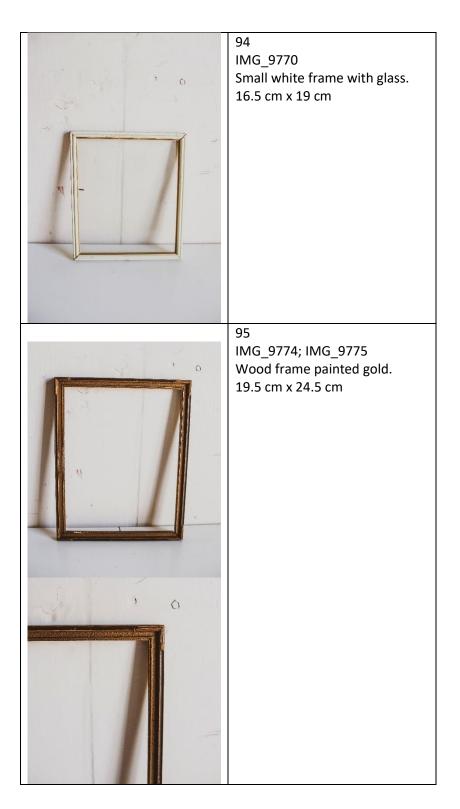

y Gertrude Page.              |



|           | 88<br>IMG_4630; IMG_4631<br>Red hardcover book. "Prodigals<br>of Monte Carlo" by E. Phillips<br>Oppenheim. P.F. Collier & Son<br>Company, New York.<br>Spine is coming loose. |
|-----------|-------------------------------------------------------------------------------------------------------------------------------------------------------------------------------|
|           | 89<br>IMG_4634; IMG_4635<br>Burgundy hardcover book. "The<br>Gentle Grafter" by O. Henry.<br>Doubleday, Page & Company,<br>New York, 1920.                                    |
| THE GATES |                                                                                                                                                                               |

























| 109<br>IMG_9807; IMG_9808<br>Wood frame with wood<br>backing.<br>32 cm x 37 cm |
|--------------------------------------------------------------------------------|
| 110<br>IMG_9845<br>Wood tractor painted blue.                                  |
| 111<br>IMG_9846<br>Plaster figurine of a golfer. No.<br>50. Labatt.            |

|                     | 112<br>IMG_9848<br>Small Chamberlain cigarette<br>box.                    |
|---------------------|---------------------------------------------------------------------------|
|                     | 113<br>IMG_9850<br>Pink wooden car.                                       |
| ANTS ANTAL WOODBURY | 114<br>IMG_9851<br>Woodbury cardboard box.                                |
|                     | 115<br>IMG_9852<br>Leat