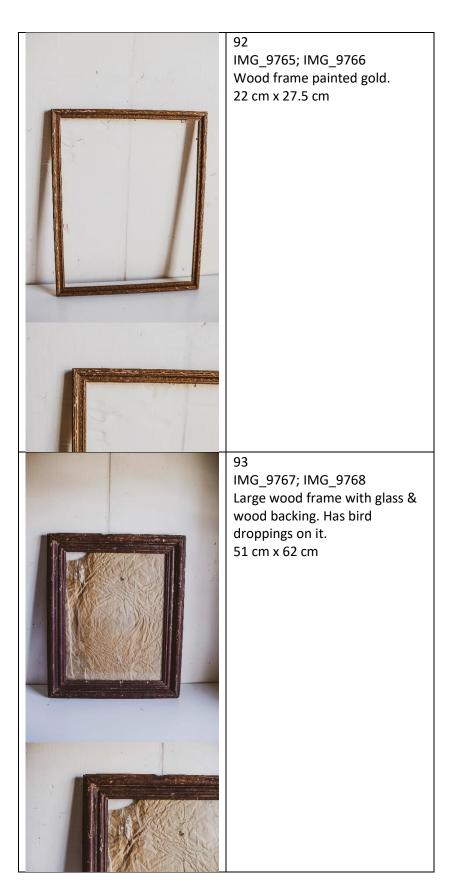

by Gertrude Page.              |



|           | 88<br>IMG_4630; IMG_4631<br>Red hardcover book. "Prodigals<br>of Monte Carlo" by E. Phillips<br>Oppenheim. P.F. Collier & Son<br>Company, New York.<br>Spine is coming loose. |
|-----------|-------------------------------------------------------------------------------------------------------------------------------------------------------------------------------|
|           | 89<br>IMG_4634; IMG_4635<br>Burgundy hardcover book. "The<br>Gentle Grafter" by O. Henry.<br>Doubleday, Page & Company,<br>New York, 1920.                                    |
| THE GATES |                                                                                                                                                                               |

























| 109<br>IMG_9807; IMG_9808<br>Wood frame with wood<br>backing.<br>32 cm x 37 cm |
|--------------------------------------------------------------------------------|
| 110<br>IMG_9845<br>Wood tractor painted blue.                                  |
| 111<br>IMG_9846<br>Plaster figurine of a golfer. No.<br>50. Labatt.            |

|                     | 112<br>IMG_9848<br>Small Chamberlain cigarette<br>box.                    |
|---------------------|---------------------------------------------------------------------------|
|                     | 113<br>IMG_9850<br>Pink wooden car.                                       |
| ANTS ANTAL WOODBURY | 114<br>IMG_9851<br>Woodbury cardboard box.                                |
|                     | 115<br>IMG_9852<br>Le