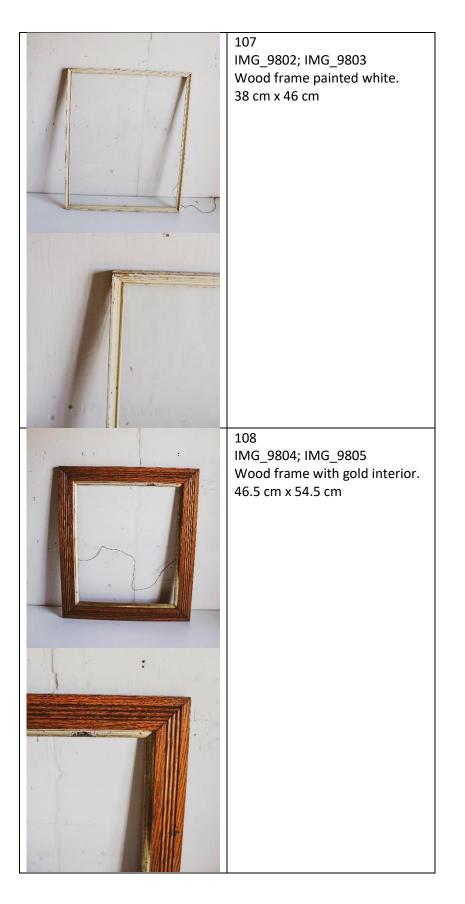

|



|           | 88<br>IMG_4630; IMG_4631<br>Red hardcover book. "Prodigals<br>of Monte Carlo" by E. Phillips<br>Oppenheim. P.F. Collier & Son<br>Company, New York.<br>Spine is coming loose. |
|-----------|-------------------------------------------------------------------------------------------------------------------------------------------------------------------------------|
|           | 89<br>IMG_4634; IMG_4635<br>Burgundy hardcover book. "The<br>Gentle Grafter" by O. Henry.<br>Doubleday, Page & Company,<br>New York, 1920.                                    |
| THE GATES |                                                                                                                                                                               |

























| 109<br>IMG_9807; IMG_9808<br>Wood frame with wood<br>backing.<br>32 cm x 37 cm |
|--------------------------------------------------------------------------------|
| 110<br>IMG_9845<br>Wood tractor painted blue.                                  |
| 111<br>IMG_9846<br>Plaster figurine of a golfer. No.<br>50. Labatt.            |

|                     | 112<br>IMG_9848<br>Small Chamberlain cigarette<br>box.                    |
|---------------------|---------------------------------------------------------------------------|
|                     | 113<br>IMG_9850<br>Pink wooden car.                                       |
| ANTS ANTAL WOODBURY | 114<br>IMG_9851<br>Woodbury cardboard box.                                |
|                     | 115<br>IMG_9852<br>Leather straps (uncert