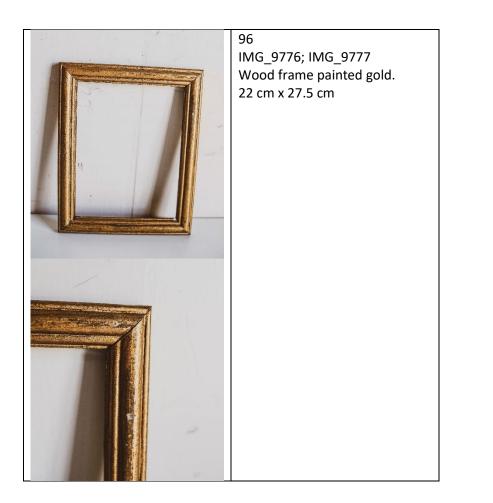

Gertrude Page.              |



|           | 88<br>IMG_4630; IMG_4631<br>Red hardcover book. "Prodigals<br>of Monte Carlo" by E. Phillips<br>Oppenheim. P.F. Collier & Son<br>Company, New York.<br>Spine is coming loose. |
|-----------|-------------------------------------------------------------------------------------------------------------------------------------------------------------------------------|
|           | 89<br>IMG_4634; IMG_4635<br>Burgundy hardcover book. "The<br>Gentle Grafter" by O. Henry.<br>Doubleday, Page & Company,<br>New York, 1920.                                    |
| THE GATES |                                                                                                                                                                               |

























| 109<br>IMG_9807; IMG_9808<br>Wood frame with wood<br>backing.<br>32 cm x 37 cm |
|--------------------------------------------------------------------------------|
| 110<br>IMG_9845<br>Wood tractor painted blue.                                  |
| 111<br>IMG_9846<br>Plaster figurine of a golfer. No.<br>50. Labatt.            |

|                     | 112<br>IMG_9848<br>Small Chamberlain cigarette<br>box.                    |
|---------------------|---------------------------------------------------------------------------|
|                     | 113<br>IMG_9850<br>Pink wooden car.                                       |
| ANTS ANTAL WOODBURY | 114<br>IMG_9851<br>Woodbury cardboard box.                                |
|                     | 115<br>IMG_9852<br>Leathe