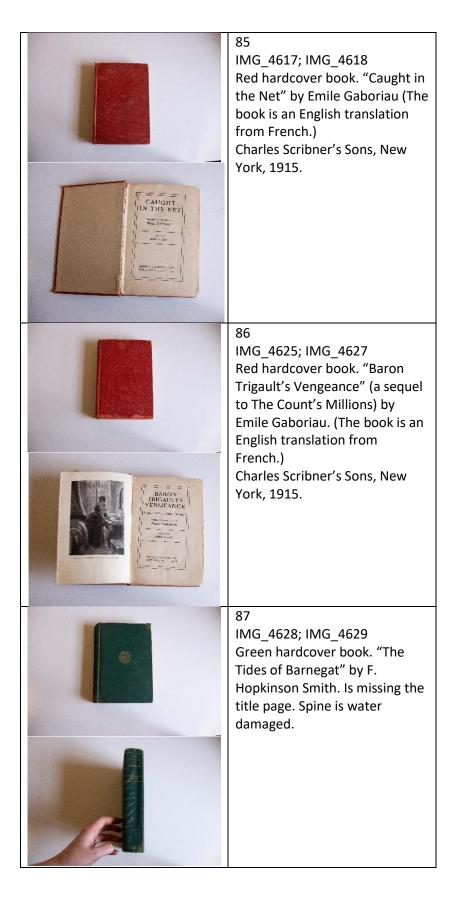

mbarom" by Frances Hodson<br>Burnett                                        |

| CASE PARTIES OF<br>DESCRIPTION<br>Description | 81<br>IMG_4613<br>Green hardcover book. "The<br>Gaspards of Pine Croft" by<br>Ralph Connor. |
|-----------------------------------------------|---------------------------------------------------------------------------------------------|
| I ANE (DIRSOR)                                | 82<br>IMG_4614<br>Grey hardcover book. "The Long<br>Roll" by Mary Johnston.                 |
| MASTER<br>BREED<br>Itanar Dinar               | 83<br>IMG_4615<br>Green hardcover book. "The<br>Master Breed" by Francis Dickie.            |
| Chi Validi TeA.<br>astrone ever               | 84<br>IMG_4616<br>Brown hardcover book. "The<br>Veldt Trail" by Gertrude Page.              |



|           | 88<br>IMG_4630; IMG_4631<br>Red hardcover book. "Prodigals<br>of Monte Carlo" by E. Phillips<br>Oppenheim. P.F. Collier & Son<br>Company, New York.<br>Spine is coming loose. |
|-----------|-------------------------------------------------------------------------------------------------------------------------------------------------------------------------------|
|           | 89<br>IMG_4634; IMG_4635<br>Burgundy hardcover book. "The<br>Gentle Grafter" by O. Henry.<br>Doubleday, Page & Company,<br>New York, 1920.                                    |
| THE GATES |                                                                                                                                                                               |

























| 109<br>IMG_