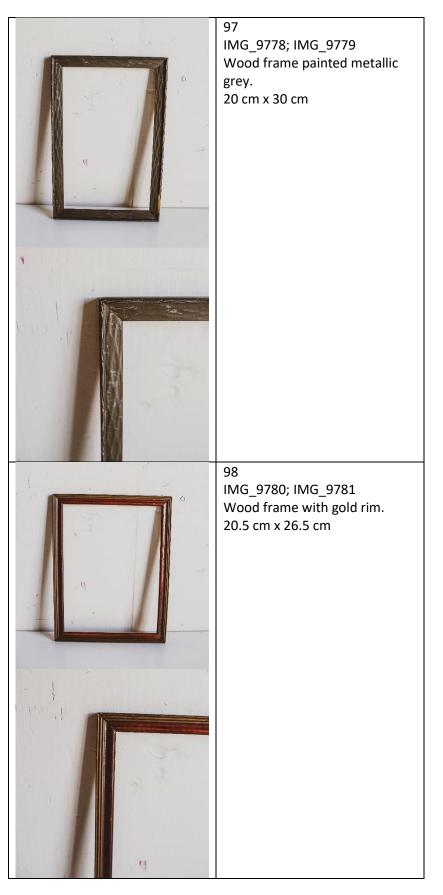

rtrude Page.              |



|           | 88<br>IMG_4630; IMG_4631<br>Red hardcover book. "Prodigals<br>of Monte Carlo" by E. Phillips<br>Oppenheim. P.F. Collier & Son<br>Company, New York.<br>Spine is coming loose. |
|-----------|-------------------------------------------------------------------------------------------------------------------------------------------------------------------------------|
|           | 89<br>IMG_4634; IMG_4635<br>Burgundy hardcover book. "The<br>Gentle Grafter" by O. Henry.<br>Doubleday, Page & Company,<br>New York, 1920.                                    |
| THE GATES |                                                                                                                                                                               |

























| 109<br>IMG_9807; IMG_9808<br>Wood frame with wood<br>backing.<br>32 cm x 37 cm |
|--------------------------------------------------------------------------------|
| 110<br>IMG_9845<br>Wood tractor painted blue.                                  |
| 111<br>IMG_9846<br>Plaster figurine of a golfer. No.<br>50. Labatt.            |

|                     | 112<br>IMG_9848<br>Small Chamberlain cigarette<br>box.                    |
|---------------------|---------------------------------------------------------------------------|
|                     | 113<br>IMG_9850<br>Pink wooden car.                                       |
| ANTS ANTAL WOODBURY | 114<br>IMG_9851<br>Woodbury cardboard box.                                |
|                     | 115<br>IMG_9852<br>Leather