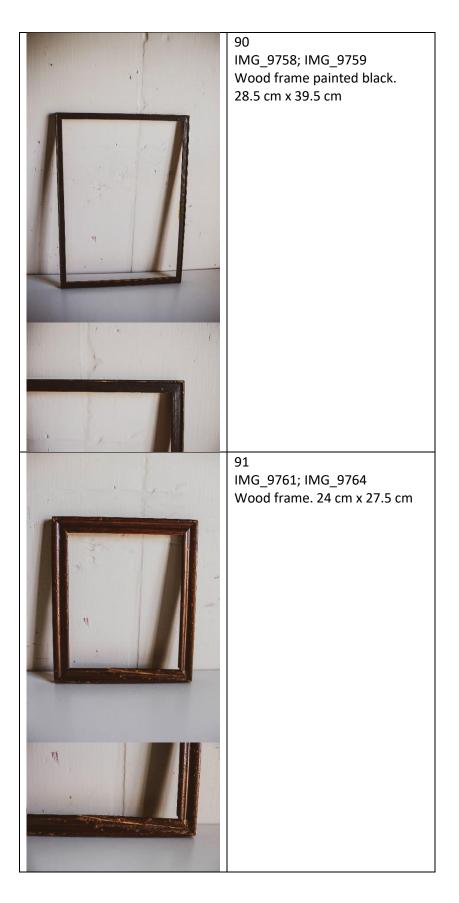

l" by Gertrude Page.              |



|           | 88<br>IMG_4630; IMG_4631<br>Red hardcover book. "Prodigals<br>of Monte Carlo" by E. Phillips<br>Oppenheim. P.F. Collier & Son<br>Company, New York.<br>Spine is coming loose. |
|-----------|-------------------------------------------------------------------------------------------------------------------------------------------------------------------------------|
|           | 89<br>IMG_4634; IMG_4635<br>Burgundy hardcover book. "The<br>Gentle Grafter" by O. Henry.<br>Doubleday, Page & Company,<br>New York, 1920.                                    |
| THE GATES |                                                                                                                                                                               |

























| 109<br>IMG_9807; IMG_9808<br>Wood frame with wood<br>backing.<br>32 cm x 37 cm |
|--------------------------------------------------------------------------------|
| 110<br>IMG_9845<br>Wood tractor painted blue.                                  |
| 111<br>IMG_9846<br>Plaster figurine of a golfer. No.<br>50. Labatt.            |

|                     | 112<br>IMG_9848<br>Small Chamberlain cigarette<br>box.                    |
|---------------------|---------------------------------------------------------------------------|
|                     | 113<br>IMG_9850<br>Pink wooden car.                                       |
| ANTS ANTAL WOODBURY | 114<br>IMG_9851<br>Woodbury cardboard box.                                |
|                     | 115<br>IMG_9852<br>