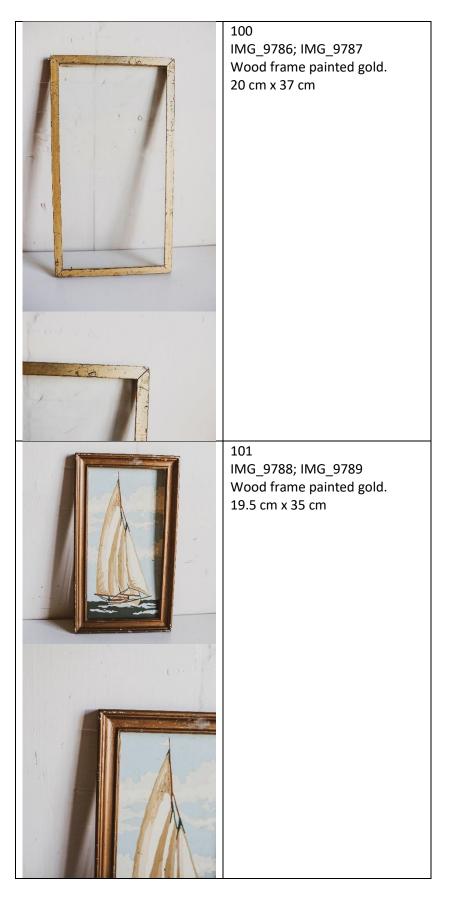

de Page.              |



|           | 88<br>IMG_4630; IMG_4631<br>Red hardcover book. "Prodigals<br>of Monte Carlo" by E. Phillips<br>Oppenheim. P.F. Collier & Son<br>Company, New York.<br>Spine is coming loose. |
|-----------|-------------------------------------------------------------------------------------------------------------------------------------------------------------------------------|
|           | 89<br>IMG_4634; IMG_4635<br>Burgundy hardcover book. "The<br>Gentle Grafter" by O. Henry.<br>Doubleday, Page & Company,<br>New York, 1920.                                    |
| THE GATES |                                                                                                                                                                               |

























| 109<br>IMG_9807; IMG_9808<br>Wood frame with wood<br>backing.<br>32 cm x 37 cm |
|--------------------------------------------------------------------------------|
| 110<br>IMG_9845<br>Wood tractor painted blue.                                  |
| 111<br>IMG_9846<br>Plaster figurine of a golfer. No.<br>50. Labatt.            |

|                     | 112<br>IMG_9848<br>Small Chamberlain cigarette<br>box.                    |
|---------------------|---------------------------------------------------------------------------|
|                     | 113<br>IMG_9850<br>Pink wooden car.                                       |
| ANTS ANTAL WOODBURY | 114<br>IMG_9851<br>Woodbury cardboard box.                                |
|                     | 115<br>IMG_9852<br>Leather stra