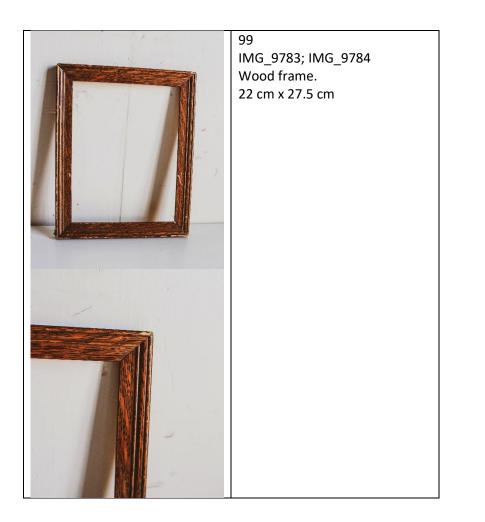

rude Page.              |



|           | 88<br>IMG_4630; IMG_4631<br>Red hardcover book. "Prodigals<br>of Monte Carlo" by E. Phillips<br>Oppenheim. P.F. Collier & Son<br>Company, New York.<br>Spine is coming loose. |
|-----------|-------------------------------------------------------------------------------------------------------------------------------------------------------------------------------|
|           | 89<br>IMG_4634; IMG_4635<br>Burgundy hardcover book. "The<br>Gentle Grafter" by O. Henry.<br>Doubleday, Page & Company,<br>New York, 1920.                                    |
| THE GATES |                                                                                                                                                                               |

























| 109<br>IMG_9807; IMG_9808<br>Wood frame with wood<br>backing.<br>32 cm x 37 cm |
|--------------------------------------------------------------------------------|
| 110<br>IMG_9845<br>Wood tractor painted blue.                                  |
| 111<br>IMG_9846<br>Plaster figurine of a golfer. No.<br>50. Labatt.            |

|                     | 112<br>IMG_9848<br>Small Chamberlain cigarette<br>box.                    |
|---------------------|---------------------------------------------------------------------------|
|                     | 113<br>IMG_9850<br>Pink wooden car.                                       |
| ANTS ANTAL WOODBURY | 114<br>IMG_9851<br>Woodbury cardboard box.                                |
|                     | 115<br>IMG_9852<br>Leather st