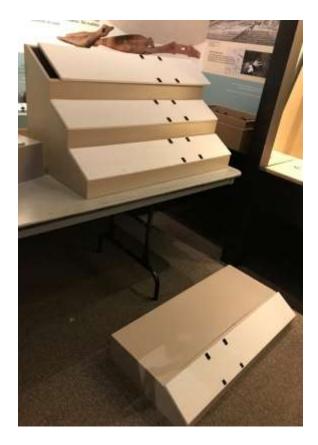

## **Slew of Slopers**

These are mostly 36" long, a couple are 24". The fabricwrapped panel comes out and could easily be rewrapped. Small artifacts were "stitched" in place. Velcro held text panels. The fabric is Creation Baumann cotton.