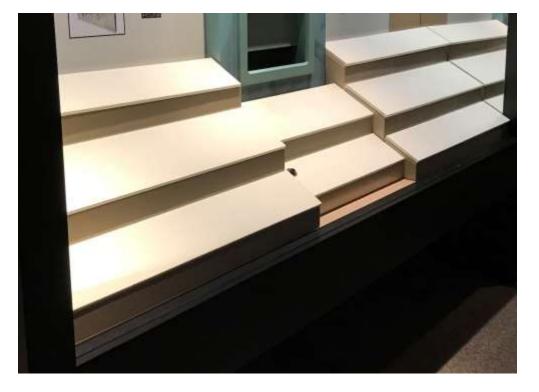

## **Slew of Slopers**

These are mostly 36" long, a couple are 24". The fabricwrapped panel comes out and could easily be rewrapped. Small artifacts were "stitched" in place. Velcro held text panels. The fabric is Creation Baumann cotton.