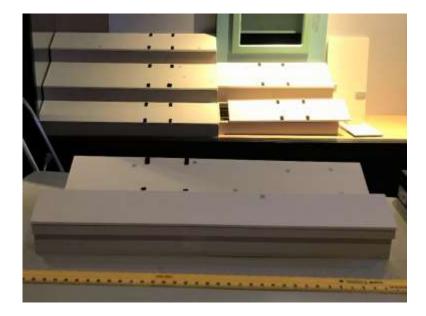

## **Slew of Slopers**

These are mostly 36" long, a couple are 24". The fabricwrapped panel comes out and could easily be rewrapped. Small artifacts were "stitched" in place. Velcro held text panels. The fabric is Creation Baumann cotton.