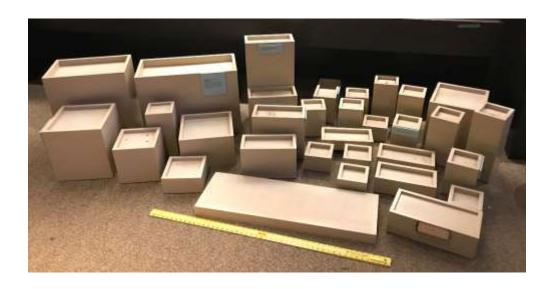

## **Plethora of Plinths**

These have recessed tops (we filled them with magnetic sand and mylar which worked nicely) but any insert would enhance objects. Heavy and stable.

The ruler is 4' long