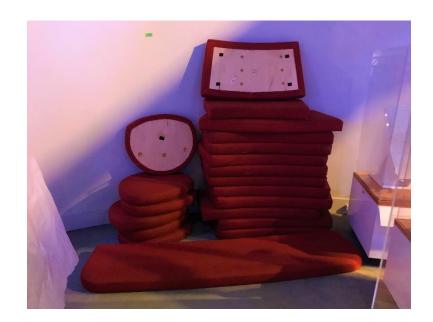

Seat cushions! High end rust/red linen upholstery fabric, high density foam on low-VOC maple plywood.

These could be used on the floor or attached to benches or legs.

Sizes – approximate maximum measurements in inches.

Largest: 75 x 18" – one only

Medium: 44 x 18" – quantity 11

Small: 34 x 18" – quantity 2

Small "ovoid" 23 x 20" – quantity 6

Box of Listening Station parts:

Handsets, attachment hardware, wire.