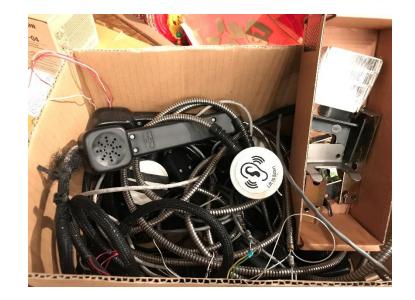

Largest: 75 x 18" – one only

Medium: 44 x 18" – quantity 11

Small: 34 x 18" – quantity 2

Small "ovoid" 23 x 20" – quantity 6

Box of Listening Station parts:

Handsets, attachment hardware, wire.