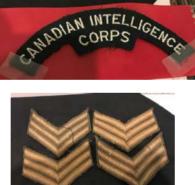

| Books/Publicat | Poppy Day Year Books        | WWI and Post-WWI |
|----------------|-----------------------------|------------------|
| ions           | 1928, 1929, 1931; For       |                  |
| 10113          | Freedom and the Right; The  |                  |
|                | Maple Leaf 1917; A          |                  |
|                | Christmas Garland; A        |                  |
|                | Passionat Prodigality       |                  |
| Rooks/Rublicat | RCMP: Lion of the Frontier  | Not War Related  |
| -              | 1991; Red Coats on the      |                  |
| ions           | -                           |                  |
| Cobrig Dotob   | Prairies                    | wwii             |
| Fabric Patch   | Merchant-Canadian Navy      |                  |
| Great Coat     | RCAF                        | WWII             |
|                | RCA Service Corps           | WWII             |
| Uniform        | RCAF                        | wwii             |
| Uniform        | RCAF                        | WWII             |
| Uniform        | Royal Canadian Army         | wwii             |
| Uniform        | Canadian Army               | WWII             |
| Pins           | Veterans, Legion            | Post-WWII        |
| Ribbon & Pin   | Knights of Pythias Lodge    |                  |
|                | #23 - Trail, BC             |                  |
| Patch          | Canadian Army Pacific Force | wwii             |
| Buttons        |                             |                  |
| Chevrons       | Canadian Army               | wwii             |
| Patch          | Canadian Intelligence Corps | WWII             |
| Pins & Patch   | RCAF                        | WWII             |
| Towel          | RCMP                        | Not War Related  |
| Hat            | RCMP                        | Not War Related  |
| Peaked Cap     | RCMP                        | Not War Related  |
| Magazine       | RCMP                        | Not War Related  |
| Police Badge   | London Police               | Not War Related  |
| Flag           | ВС                          | Not War Related  |
| Ashtray,       | RCAF                        | wwii             |
| Commemorati    |                             |                  |
| ve             |                             |                  |
| Magazine       | BC Victory Edition          | wwii             |
| Photograph,    | Framed photograph of        |                  |
| Framed         | Queen Elizabeth and Prince  |                  |
|                | Phillip                     |                  |
| Newspaper,     | Framed edition of           |                  |
| Framed         | Vancouver Daily Province,   |                  |
|                | 1942                        |                  |
| Newspaper,     | Framed edition of the       |                  |
| Framed         | Vancouver Sun, Dec 2, 1941  |                  |
|                | l                           |                  |