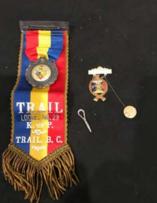

| Books/Publicat | Poppy Day Year Books        | WWI and Post-WWI |
|----------------|-----------------------------|------------------|
| ions           | 1928, 1929, 1931; For       |                  |
| 10113          | Freedom and the Right; The  |                  |
|                | Maple Leaf 1917; A          |                  |
|                | Christmas Garland; A        |                  |
|                | Passionat Prodigality       |                  |
| Rooks/Rublicat | RCMP: Lion of the Frontier  | Not War Related  |
| -              | 1991; Red Coats on the      |                  |
| ions           | -                           |                  |
| Cobrig Dotob   | Prairies                    | wwii             |
| Fabric Patch   | Merchant-Canadian Navy      |                  |
| Great Coat     | RCAF                        | WWII             |
|                | RCA Service Corps           | WWII             |
| Uniform        | RCAF                        | wwii             |
| Uniform        | RCAF                        | WWII             |
| Uniform        | Royal Canadian Army         | wwii             |
| Uniform        | Canadian Army               | WWII             |
| Pins           | Veterans, Legion            | Post-WWII        |
| Ribbon & Pin   | Knights of Pythias Lodge    |                  |
|                | #23 - Trail, BC             |                  |
| Patch          | Canadian Army Pacific Force | wwii             |
| Buttons        |                             |                  |
| Chevrons       | Canadian Army               | wwii             |
| Patch          | Canadian Intelligence Corps | WWII             |
| Pins & Patch   | RCAF                        | WWII             |
| Towel          | RCMP                        | Not War Related  |
| Hat            | RCMP                        | Not War Related  |
| Peaked Cap     | RCMP                        | Not War Related  |
| Magazine       | RCMP                        | Not War Related  |
| Police Badge   | London Police               | Not War Related  |
| Flag           | ВС                          | Not War Related  |
| Ashtray,       | RCAF                        | wwii             |
| Commemorati    |                             |                  |
| ve             |                             |                  |
| Magazine       | BC Victory Edition          | wwii             |
| Photograph,    | Framed photograph of        |                  |
| Framed         | Queen Elizabeth and Prince  |                  |
|                | Phillip                     |                  |
| Newspaper,     | Framed edition of           |                  |
| Framed         | Vancouver Daily Province,   |                  |
|                | 1942                        |                  |
| Newspaper,     | Framed edition of the       |                  |
| Framed         | Vancouver Sun, Dec 2, 1941  |                  |
|                | l                           |                  |