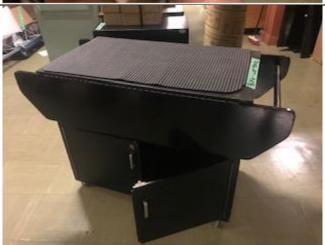

Gallery animation cart – Black. Drawers and cupboards on wheels for rolling in activities or handling objects. Or as a rolling workbench.

Gallery animation cart – Green. Fold up top. Drawers and cupboards on wheels for rolling in activities or handling objects. Or as a rolling workbench.