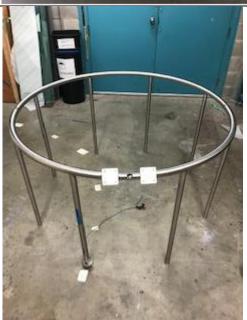

Three black metal monitor stands – one with a tri-panel.

Stainless steel railing: ~115" L; 43" H at tallest; 39 ¼" H at shortest. Very handy and elegant!

Stainless steel railing with integral sloper panel bracket (backlit wiring) if wanted) Two pieces fit together to make a 57 ¾" diameter circle; 32 ¾" tall. This is really nice!