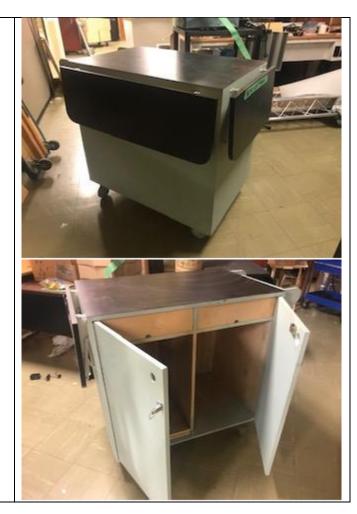

Gallery animation cart – Black. Drawers and cupboards on wheels for rolling in activities or handling objects. Or as a rolling workbench.

Gallery animation cart – Green. Fold up top. Drawers and cupboards on wheels for rolling in activities or handling objects. Or as a rolling workbench.