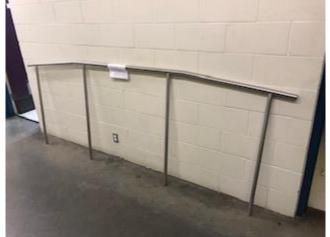

Three black metal monitor stands – one with a tri-panel.

Stainless steel railing: ~115" L; 43" H at tallest; 39 ¼" H at shortest. Very handy and elegant!

Stainless steel railing with integral sloper panel bracket (backlit wiring) if wanted) Two pieces fit together to make a 57 ¾" diameter circle; 32 ¾" tall. This is really nice!